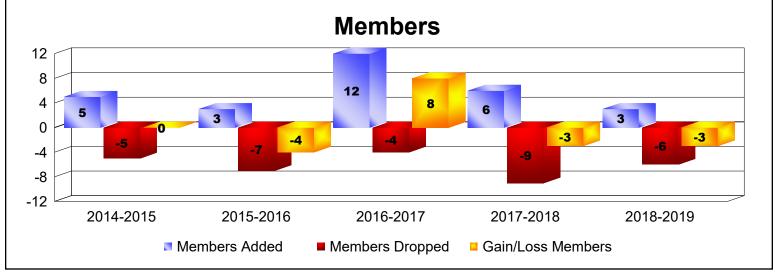

MBR0065 Page 1 of 3 10/23/2019 1:29:21PM

| Year      | New<br>Clubs | Dropped<br>Clubs | Gain/<br>Loss<br>Clubs | New<br>Members | Charter<br>Members | Reinstate<br>Members | Transfer<br>Members | Total<br>Member<br>Added | Total<br>Members<br>Dropped | Gain/<br>Loss<br>Members |
|-----------|--------------|------------------|------------------------|----------------|--------------------|----------------------|---------------------|--------------------------|-----------------------------|--------------------------|
| 2014-2015 |              | 0                | 0                      | 5              | 0                  | 0                    | 0                   | 5                        | -5                          | 0                        |
| 2015-2016 | 0            | 0                | 0                      | 2              | 1                  | 0                    | 0                   | 3                        | -7                          | -4                       |
| 2016-2017 | 0            | 0                | 0                      | 12             | 0                  | 0                    | 0                   | 12                       | -4                          | 8                        |
| 2017-2018 | 0            | 0                | 0                      | 6              | 0                  | 0                    | 0                   | 6                        | -9                          | -3                       |
| 2018-2019 | 0            | 0                | 0                      | 3              | 0                  | 0                    | 0                   | 3                        | -6                          | -3                       |
| Average   | 0            | 0                | 0                      | 6              | 0                  | 0                    | 0                   | 6                        | -6                          | 0                        |