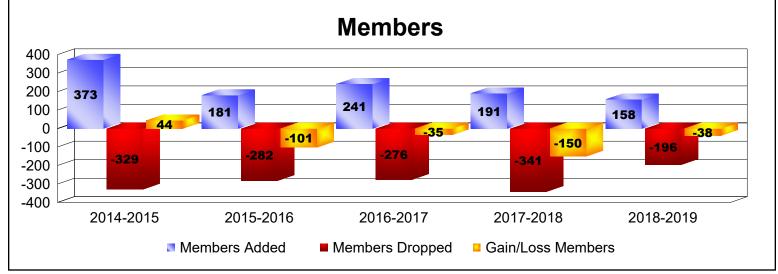

| Year      | New<br>Clubs | Dropped<br>Clubs | Gain/<br>Loss<br>Clubs | New<br>Members | Charter<br>Members | Reinstate<br>Members | Transfer<br>Members | Total<br>Member<br>Added | Total<br>Members<br>Dropped | Gain/<br>Loss<br>Members |
|-----------|--------------|------------------|------------------------|----------------|--------------------|----------------------|---------------------|--------------------------|-----------------------------|--------------------------|
| 2014-2015 | 1            | 0                | 1                      | 315            | 25                 | 16                   | 17                  | 373                      | -329                        | 44                       |
| 2015-2016 | 0            | -2               | -2                     | 158            | 3                  | 6                    | 14                  | 181                      | -282                        | -101                     |
| 2016-2017 | 0            | -2               | -2                     | 200            | 7                  | 21                   | 13                  | 241                      | -276                        | -35                      |
| 2017-2018 | 0            | -1               | -1                     | 161            | 1                  | 6                    | 23                  | 191                      | -341                        | -150                     |
| 2018-2019 | 0            | 0                | 0                      | 141            | 0                  | 10                   | 7                   | 158                      | -196                        | -38                      |
| Average   | 0            | -1               | -1                     | 195            | 7                  | 12                   | 15                  | 229                      | -285                        | -56                      |