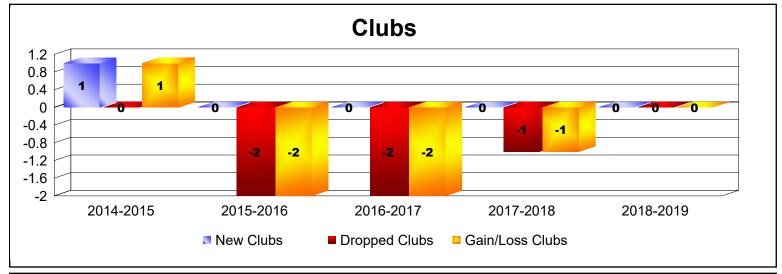

| Year      | New<br>Clubs | Dropped<br>Clubs | Gain/<br>Loss<br>Clubs | New<br>Members | Charter<br>Members | Reinstate<br>Members | Transfer<br>Members | Total<br>Member<br>Added | Total<br>Members<br>Dropped | Gain/<br>Loss<br>Members |
|-----------|--------------|------------------|------------------------|----------------|--------------------|----------------------|---------------------|--------------------------|-----------------------------|--------------------------|
| 2014-2015 | 1            | 0                | 1                      | 315            | 25                 | 16                   | 17                  | 373                      | -329                        | 44                       |
| 2015-2016 | 0            | -2               | -2                     | 158            | 3                  | 6                    | 14                  | 181                      | -282                        | -101                     |
| 2016-2017 | 0            | -2               | -2                     | 200            | 7                  | 21                   | 13                  | 241                      | -276                        | -35                      |
| 2017-2018 | 0            | -1               | -1                     | 161            | 1                  | 6                    | 23                  | 191                      | -341                        | -150                     |
| 2018-2019 | 0            | 0                | 0                      | 141            | 0                  | 10                   | 7                   | 158                      | -196                        | -38                      |
| Average   | 0            | -1               | -1                     | 195            | 7                  | 12                   | 15                  | 229                      | -285                        | -56                      |