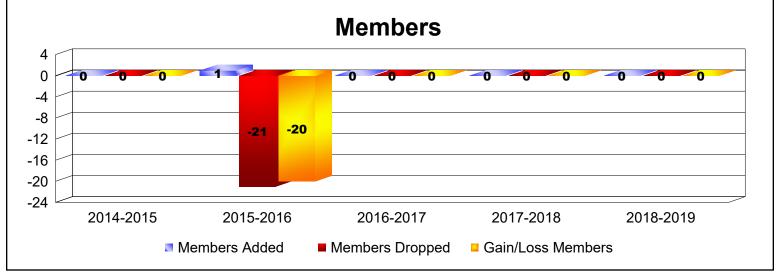

MBR0065 Page 2 of 3 10/23/2019 1:29:21PM

| Year      | New<br>Clubs | Dropped<br>Clubs | Gain/<br>Loss<br>Clubs | New<br>Members | Charter<br>Members | Reinstate<br>Members | Transfer<br>Members | Total<br>Member<br>Added | Total<br>Members<br>Dropped | Gain/<br>Loss<br>Members |
|-----------|--------------|------------------|------------------------|----------------|--------------------|----------------------|---------------------|--------------------------|-----------------------------|--------------------------|
| 2014-2015 | 0            | 0                | 0                      | 0              | 0                  | 0                    | 0                   | 0                        | 0                           | 0                        |
| 2015-2016 | 0            | -1               | -1                     | 1              | 0                  | 0                    | 0                   | 1                        | -21                         | -20                      |
| 2016-2017 | 0            | 0                | 0                      | 0              | 0                  | 0                    | 0                   | 0                        | 0                           | 0                        |
| 2017-2018 | 0            | 0                | 0                      | 0              | 0                  | 0                    | 0                   | 0                        | 0                           | 0                        |
| 2018-2019 | 0            | 0                | 0                      | 0              | 0                  | 0                    | 0                   | 0                        | 0                           | 0                        |
| Average   | 0            | 0                | 0                      | 0              | 0                  | 0                    | 0                   | 0                        | -4                          | -4                       |