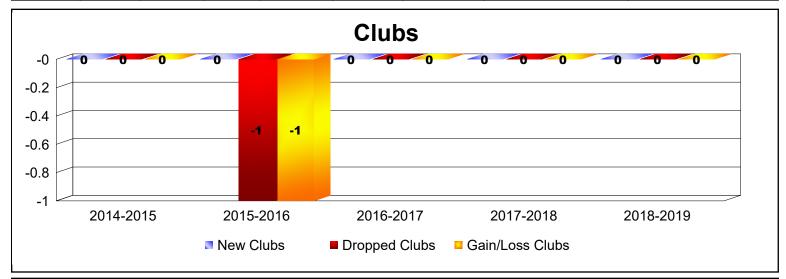

MBR0065 Page 2 of 3 10/23/2019 1:29:21PM

| Year      | New<br>Clubs | Dropped<br>Clubs | Gain/<br>Loss<br>Clubs | New<br>Members | Charter<br>Members | Reinstate<br>Members | Transfer<br>Members | Total<br>Member<br>Added | Total<br>Members<br>Dropped | Gain/<br>Loss<br>Members |
|-----------|--------------|------------------|------------------------|----------------|--------------------|----------------------|---------------------|--------------------------|-----------------------------|--------------------------|
| 2014-2015 | 0            | 0                | 0                      | 0              | 0                  | 0                    | 0                   | 0                        | 0                           | 0                        |
| 2015-2016 | 0            | -1               | -1                     | 1              | 0                  | 0                    | 0                   | 1                        | -21                         | -20                      |
| 2016-2017 | 0            | 0                | 0                      | 0              | 0                  | 0                    | 0                   | 0                        | 0                           | 0                        |
| 2017-2018 | 0            | 0                | 0                      | 0              | 0                  | 0                    | 0                   | 0                        | 0                           | 0                        |
| 2018-2019 | 0            | 0                | 0                      | 0              | 0                  | 0                    | 0                   | 0                        | 0                           | 0                        |
| Average   | 0            | 0                | 0                      | 0              | 0                  | 0                    | 0                   | 0                        | -4                          | -4                       |